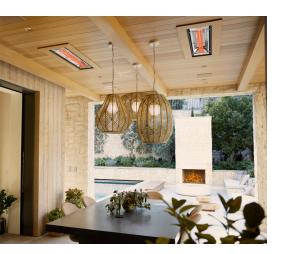

**Sweet spot mounting height:** Designed for a 10-foot ceiling — our most frequently requested specification.