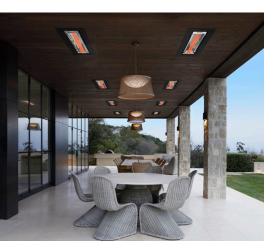

**Sweet spot mounting height:** Designed for a 10-foot ceiling — our most frequently requested specification.