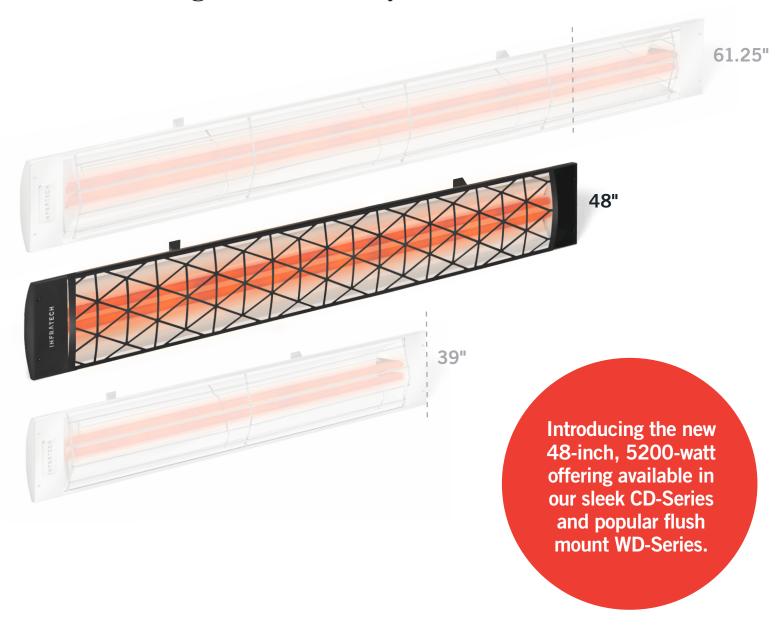

## Welcome to the sweet spot.

Powerful performance—in a new, designer-friendly size.

48 INCHES, 5200 WATTS, 10-FOOT MOUNTING HEIGHTS.

## Experience the perfect balance of comfort and style.

Introducing our newest offering, designed to create the ultimate sweet spot — from the brand of choice.

Infratech's new 48-inch CD-Series and flush mount WD-Series products have been designed to meet customer needs for mid-sized options with powerful performance.

**Design symmetry:** Our new designer-friendly 48-inch length offers new possibilities for enhanced visual appeal in a variety of spatial configurations.

**Maximum coverage:** Enjoy concentrated 5200-watt performance, for efficient heating of a 10' x 10' area.