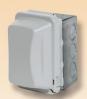

## Surface Mount Control Assemblies w/Weatherproof Covers for Exposed Exterior Locations

Part # 14-4120 (120V) - Part # 14-4220 (240V) Single Surface Mount w/Weatherproof Box (Includes INF Input Regulator)