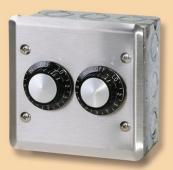

## In-Wall Control Assemblies for Indoor or Protected Outdoor Areas

Part # 14-4100 (120V) - Part # 14-4200 (240V) Single SS Wall Plate w/Deep Gang Box (Includes INF Input Regulator)

Part # 14-4105 (120V) - Part # 14-4205 (240V)
Double SS Wall Plate w/Deep Gang Box
(Includes Two (2) INF Input Regulators)