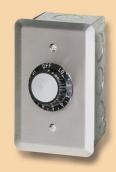

## In-Wall Control Assemblies for Indoor or Protected Outdoor Areas

Part # 14-4100 (120V) - Part # 14-4200 (240V) Single SS Wall Plate w/Deep Gang Box (Includes INF Input Regulator)

Part # 14-4105 (120V) - Part # 14-4205 (240V)
Double SS Wall Plate w/Deep Gang Box
(Includes Two (2) INF Input Regulators)