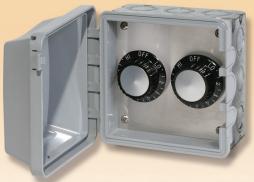

## In-Wall Control Assemblies w/Weatherproof Covers for Exposed Exterior Locations

Part # 14-4110 (120V) - Part # 14-4210 (240V) Single Flush Mount w/Deep Gang Box (Includes INF Input Regulator)