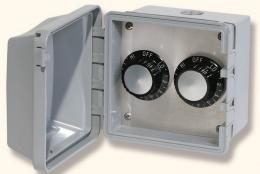

Part # 14-4125 (120V) - Part # 14-4225 (240V)
Double Surface Mount w/Weatherproof Box
(Includes Two (2) INF Input Regulators)

COMFORT