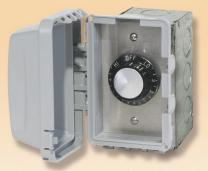

## In-Wall Control Assemblies w/Weatherproof Covers for Exposed Exterior Locations

Part # 14-4110 (120V) - Part # 14-4210 (240V) Single Flush Mount w/Deep Gang Box (Includes INF Input Regulator)