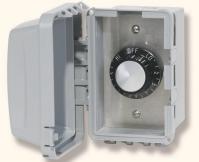

## In-Wall Control Assemblies w/Weatherproof Covers for Exposed Exterior Locations

Part # 14-4110 (120V) - Part # 14-4210 (240V) Single Flush Mount w/Deep Gang Box (Includes INF Input Regulator)