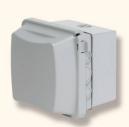

## In-Wall Control Assemblies w/Weatherproof Covers for Exposed Exterior Locations

Part # 14-4110 (120V) - Part # 14-4210 (240V) Single Flush Mount w/Deep Gang Box (Includes INF Input Regulator)

## Surface Mount Control Assemblies w/Weatherproof Covers for Exposed Exterior Locations

Part # 14-4120 (120V) - Part # 14-4220 (240V) Single Surface Mount w/Weatherproof Box (Includes INF Input Regulator)