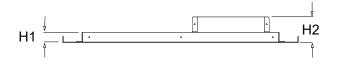

| Model  | Watts | W      | L      | H1    | H2    |
|--------|-------|--------|--------|-------|-------|
| 1624CL | 625   | 23.75" | 23.75" | 1.25" | 2.75" |
| 1248CL | 750   | 47.75" | 11.75" | 1.25" | 2.75" |
| 1648CL | 1250  | 47.75" | 23.75" | 1.25" | 2.75" |