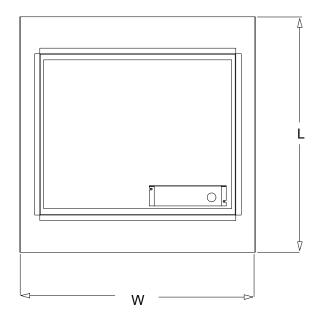

| Model  | Watts | W      | L      | H1    | H2    |
|--------|-------|--------|--------|-------|-------|
| 1624CL | 625   | 23.75" | 23.75" | 1.25" | 2.75" |
| 1248CL | 750   | 47.75" | 11.75" | 1.25" | 2.75" |
| 1648CL | 1250  | 47.75" | 23.75" | 1.25" | 2.75" |