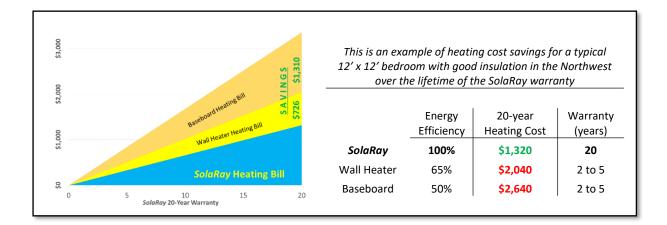

## Why SolaRay Panels Are the Smart Choice

When selecting the type of heating for a new home or condominium, a prospective homeowner's choice of heating systems is often limited to either inexpensive electric wall heaters or more expensive and complex forced air furnaces or heat pumps. Now there is another, and better, alternative to either of these heaters – Ducoterra's *SolaRay* ceiling-mounted radiant heating panels. *SolaRay* infrared radiant heating panels operate up to 35% more efficiently than wall heaters and 50% more than baseboard heaters. Yet they are inexpensive, require no maintenance, allow furniture placement anywhere unlike wall or baseboard heaters, and operate completely silently.

## Affordable and Efficient

Wall and baseboard heaters are the most inexpensive heaters on the market today with a low initial installation cost. Heating a home or room with *SolaRay* panels will cost slightly more initially, but since *SolaRay* panels consume 35% - 50% less energy to heat a room or home this cost savings adds up quickly. Furthermore, over a 30-year life of a home, a wall heater would likely need replacing at 2 to 3 times as their expected lifetime is only 10 years per the NAHB, while *SolaRay* panels have a 20-year warranty and a 40-year expected lifetime.